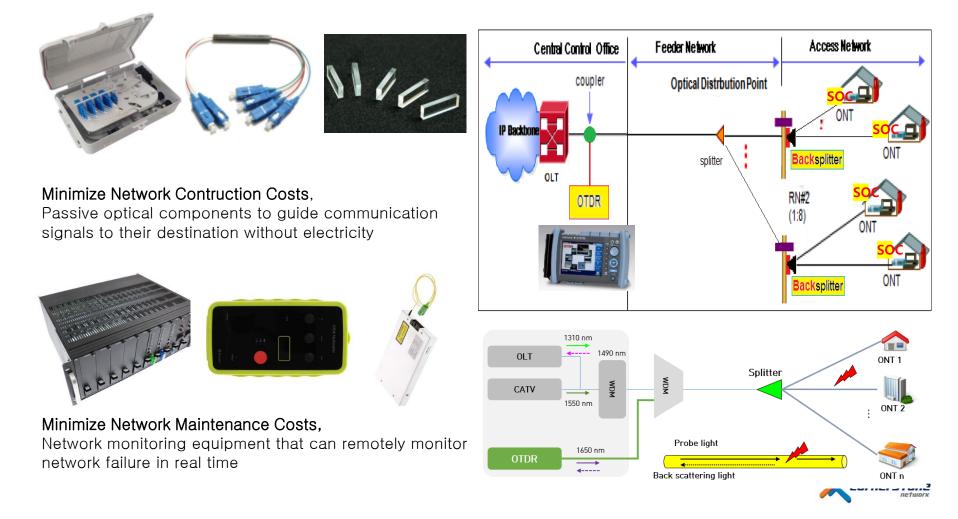

## **CORNERSTONE NETWORK: SOLUTION FOR WIRED AND WIRELESS**

Providing Total Solution for Wired Network Construction and Maintenance

Provides Total Solution for Optical Splitting and Rerouting without Electricity

Supply Base Station and Network Maintenance Solution through Remote Monitoring

## **CORNERSTONE NETWORK: COST-EFFECTIVENESS**

Provides Operators with Ways to Reduce Wired Network Investment Costs

#### **Optical Fiber Pilot System**

- Main and general networks are composed of optical paths
- Communication paralysis leads to enormous loss of opportunity cost
- Predicting optical network failures due to variety of accidents are important issues for network management
- Demand market: Public institutions, local governments etc