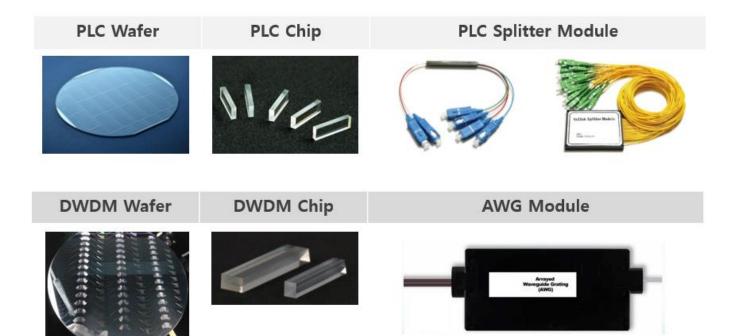

#### • PLC (Planar Lightwave Circuit) Technology

- 17years of PLC technology
- R&D researcher for each processes

#### • Production Capacity and Market Share

- Factories are located in Korea, China, and Vietnam
- About 28% of market share(globally), About 50% of market share(in Korea)
- : Same technology in Japan and Israel, of which Korea has more than 50% market share
- About 5 companies in Korea have PLC technology, and only 3 of them have mass production processes.
  - The company's market share is estimated at more that 50%
- Quality management
  - Quality management by securing technology and process for core products and parts : Fiber Array, PLC Wafer & Chip, Assembling(Fiber array & Chip)

## • Major Products