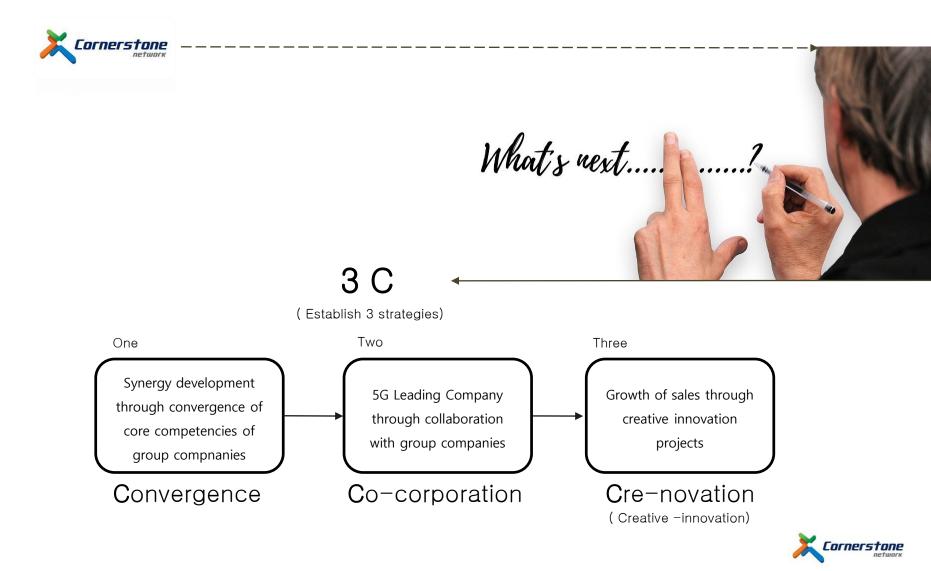

## 'Establishment of 3C strategy for 5G global leader company'

## **CORNERSTONE NETWORK: MISSION 2020**

Growth and diversify company's portfolios through increasing core competencies in new business of subsidiaries and relative companies