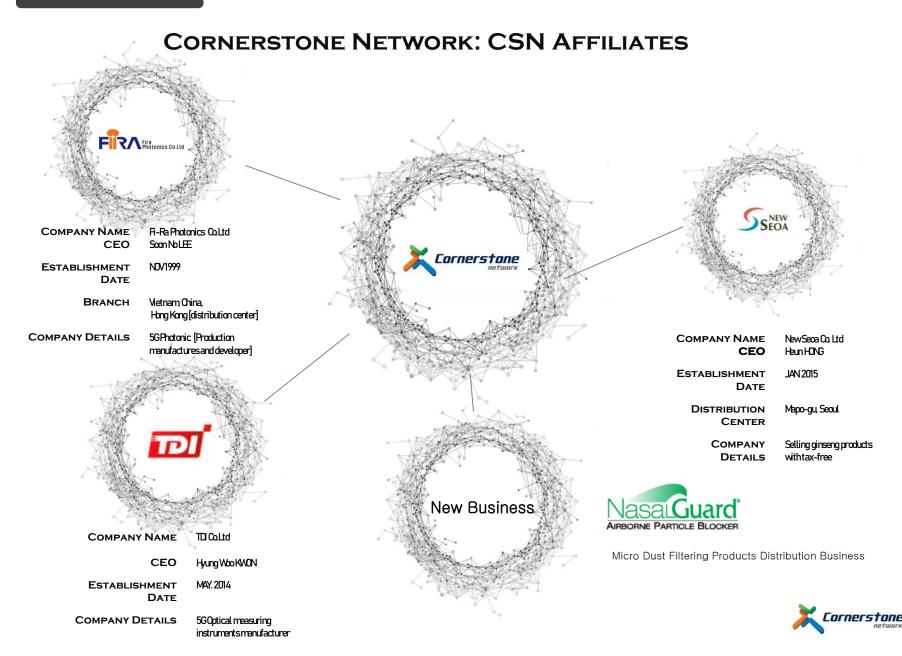

\*\* Major Subsidiaries

- Fi-Ra Photonics (90% Share) : 5G Core parts Manufacturing
- New Seoa : Tax-Free Shop (Annual 13 Million USD Sales)
- TDI (100% Share) : 5G Optical Communication Instruments Manufacturing

CS[CORNERSIONE] NETWORK [//CSD/4Q/Karean Securities Dealers Automated Quotation] is a stock exchange listing company who manufactures and supplies abroad range of technical education and training equipments. The company's manufacturing productions are all accredited equipments which, marked as flagship all over Asia. CSNETWORK had recently expended the business platforms by building partnership and subsidiary agreement with three Korea's leading groups who specializes with 5G photonics, Selling ginseng products with tax-free price. By integrating into various fields in business CSNetwork hoping to provide economy benefits in Asia and all over the world.

 Image: Construction of the state of the

| NAME OF<br>Company:    | Fira Photonics | President(s): | San NoLEE                                                                   | Company<br>Capital: | Approx 2.5million US dollars |
|------------------------|----------------|---------------|-----------------------------------------------------------------------------|---------------------|------------------------------|
| Establishment<br>Date: | Nov.1999       | HQ Address:   | 11-5, Cheomdan venture so-ro 38beon-gil, Buk-gu, Gvangju, Republic of Korea |                     |                              |
| EMPLOYEE NO.:          | 100 (2018.11)  | WEB:          | <u>www.fi-ra.com</u>                                                        | OVERSEA<br>LOCATION | Vietnam/China/Hong Kong      |

Designated Military Contract Enterprise

| NAME OF<br>Company:     | TDI CoLtd   | President(s):                                       | Hyung Woo KWON                                            | Company<br>Capital:        | Approx 2 million US dollars                                      |
|-------------------------|-------------|-----------------------------------------------------|-----------------------------------------------------------|----------------------------|------------------------------------------------------------------|
| Establishmen<br>t Date: | MAY.2014    | DESIGNATED DATE<br>OF MILITARY SERVICE<br>SPECIALTY | ALG: 2018                                                 | HQ ADRESS:                 | 705, 47, Gyeongdae-ro17-gil, Buk-gu,<br>Daegu, Republic of Korea |
| Employee No:            | 11(2019.12) | CATEGORY OF<br>BUSINESS                             | Wred Communication<br>equipment manufacturing<br>Business | Construction<br>of Factory | MAY. 2018                                                        |

 Sale Location:
 Operating 5 Floors Sales Booth(B1-F4) 61 Employees 30 Buses daily Visiting(40 seats) 2500~3000 Daily Visitors \$100,000 Daily Sales

| NAME OF<br>COMPANY:    | lew Seca    | President(s): | Heun HONG                                           | Company<br>Capital: | \$250,000              |
|------------------------|-------------|---------------|-----------------------------------------------------|---------------------|------------------------|
| ESTABLISHMENT<br>DATE: | lan.2015    | HQ Address:   | 25-1, Yeonhui-ro, Mapo-gu, Seoul, Republic of Korea |                     |                        |
| EMPLOYEE NO.: 61       | 1 (2019.11) | Annual Sales  | <u>15 Milion</u>                                    | Customers           | China/Taipei/Hong Kong |