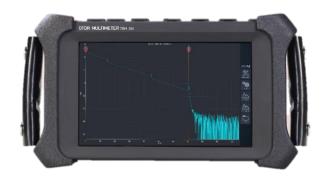

#### 1. Product - Manufacture

- OTDR Module
- OTDR Multimeter (TOM 280)
- OTDR Multimeter (TOM 300)
- SFP-OTDR (TPS-200)
- PlugVIEW (TPV-100)

\*\* Reference with product introduction