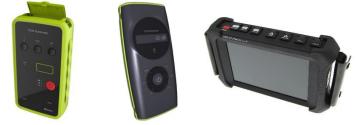

## **Portable Photometer**

- Most of domestic company's optical cable maintenance equipment is imported
- Portable equipment for the maintenance of domestic optical line disturbance including OTDR
- Expanding demand due to rapid growth of Asian emerging industrial markets

## OTDR Module

- OTDR Module for 5G optical network failure monitoring
- Supply for domestic tele-communication companies
- Customization design according to characteristic

#### 1. Product - Manufacture

- OTDR Module
- OTDR Multimeter (TOM 280)
- OTDR Multimeter (TOM 300)
- SFP-OTDR (TPS-200)
- PlugVIEW (TPV-100)

\*\* Reference with product introduction