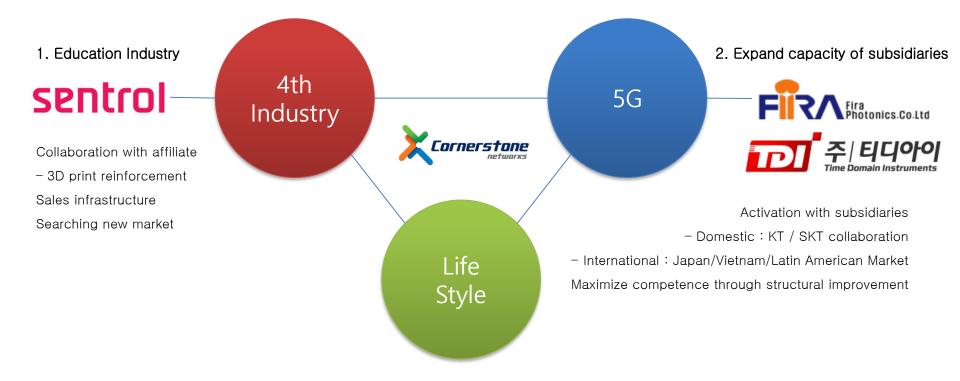

## **CORNERSTONE NETWORK: MISSION 2020**

Growth and diversify company's portfolios through increasing core competencies in new business of subsidiaries and relative companies

\*\* Major Subsidiaries

- Fi-Ra Photonics (90% Share) : 5G Core parts Manufacturing
- New Seoa : Tax-Free Shop (Annual 13 Million USD Sales)
- TDI (100% Share) : 5G Optical Communication Instruments Manufacturing