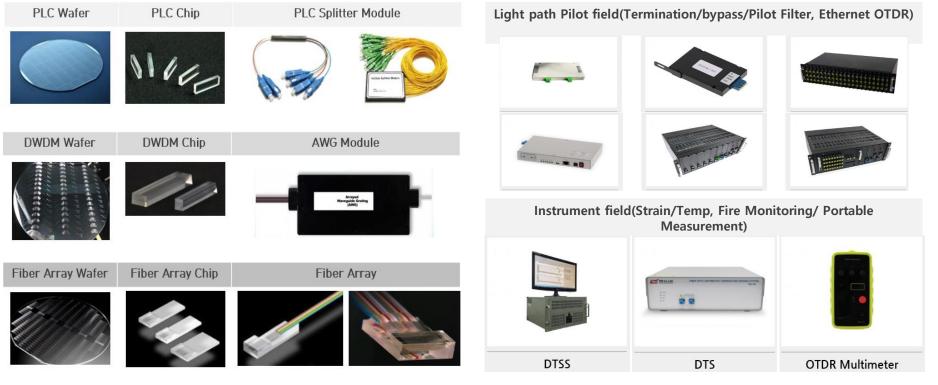

#### • PLC (Planar Lightwave Circuit) Technology

- 17years of PLC technology
- R&D researcher for each processes

#### • Production Capacity and Market Share

- Factories are located in Korea, China, and Vietnam
- About 28% of market share(globally), About 50% of market share(in Korea)
- : Same technology in Japan and Israel, of which Korea has more than 50% market share
- About 5 companies in Korea have PLC technology, and only 3 of them have mass production processes.
  - The company's market share is estimated at more that 50%
- Quality management
  - Quality management by securing technology and process for core products and parts : Fiber Array, PLC Wafer & Chip, Assembling(Fiber array & Chip)

## • Major Products