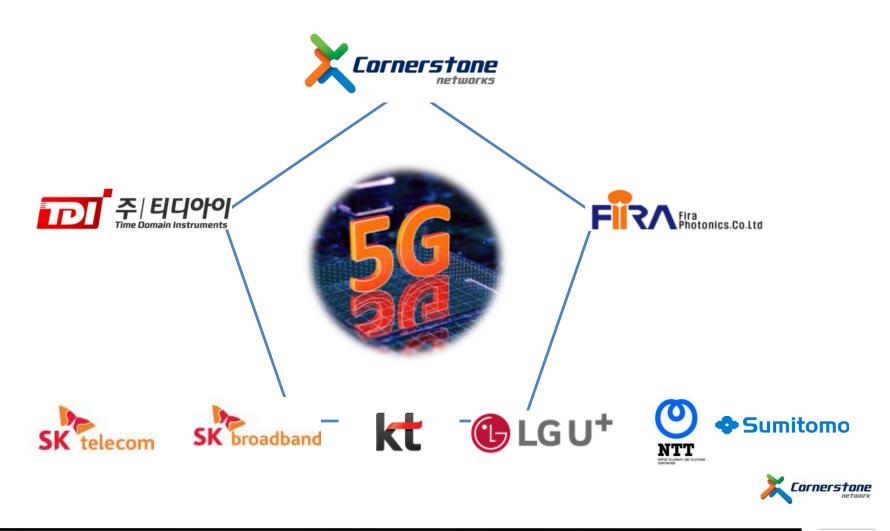

## **CORNERSTONE NETWORK: 5G CORE COMPETENCE**

| Fi-Ra Photonics                       | 5 G          | TDI                                                                  |
|---------------------------------------|--------------|----------------------------------------------------------------------|
| Core Material Parts                   | Category     | 5G Instruments                                                       |
| PLC (W Grade)                         | Main Product | OTDR                                                                 |
| KT / Japan Sumitomo (NTT)             | Affiliate    | SKT / LG U+                                                          |
| Approx. 8 Millions(USD)               | Sales(2019)  | Approx. 4.3 Millions(USD)                                            |
| KT 5G-MUX Related Equipment<br>Supply | Performance  | SKT / U+ OTDR Instruments<br>Delivery                                |
| W-Grade Wafer Tech. Only in<br>KR     | Advantage    | SFP Optical Transceiver ORDR<br>Tech.<br>(Standard, General Purpose) |

## **CORNERSTONE NETWORK: 5G MAJOR PARTNERS**

| Korea    | kt s   | k broadband | Upins<br>SK계열사 |  |
|----------|--------|-------------|----------------|--|
| Japan    | 💠 Sumi | tomo        | I LINK         |  |
| Overseas | TM     | CORNING     |                |  |

\*\* Major Subsidiaries

- Fi-Ra Photonics (90% Share) : 5G Core parts Manufacturing
- New Seoa : Tax-Free Shop (Annual 13 Million USD Sales)
- TDI (100% Share) : 5G Optical Communication Instruments Manufacturing