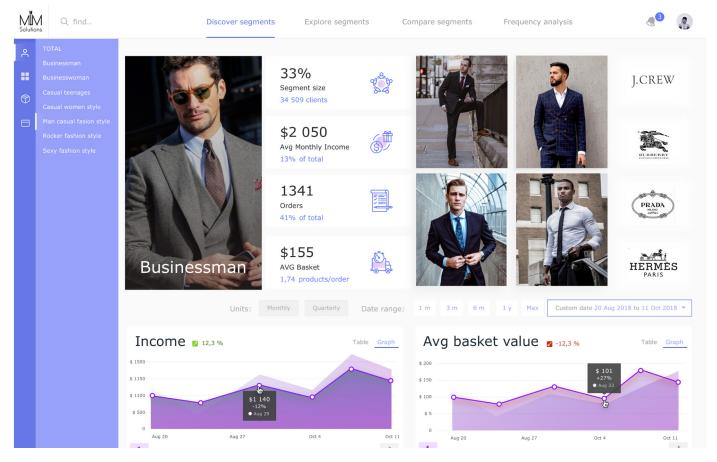

## **HOW DOES IT WORK?**

By running the Insight.MIM we can **automatically identify behavioral clusters** and show what attributes are specific to your online customers. In this way you can target them in highly personalized marketing campaigns. All of this is done online by our machine learning algorithms. Hence, instead of sending messages based on one point of past customer behavior, we continually take in data, analyze it, and gain insights to allow you to personalize messaging.

Insight.MIM identifies segments correctly in an objective way. No man-made mistakes are here possible and there is no need for guessing and segmenting by manually finding rules.

In our dashboards, we present segments which represent users with specific and characteristic behaviour. Describing segments is important but comparing them in real time is crucial. We deliver both.

They have already trusted us: